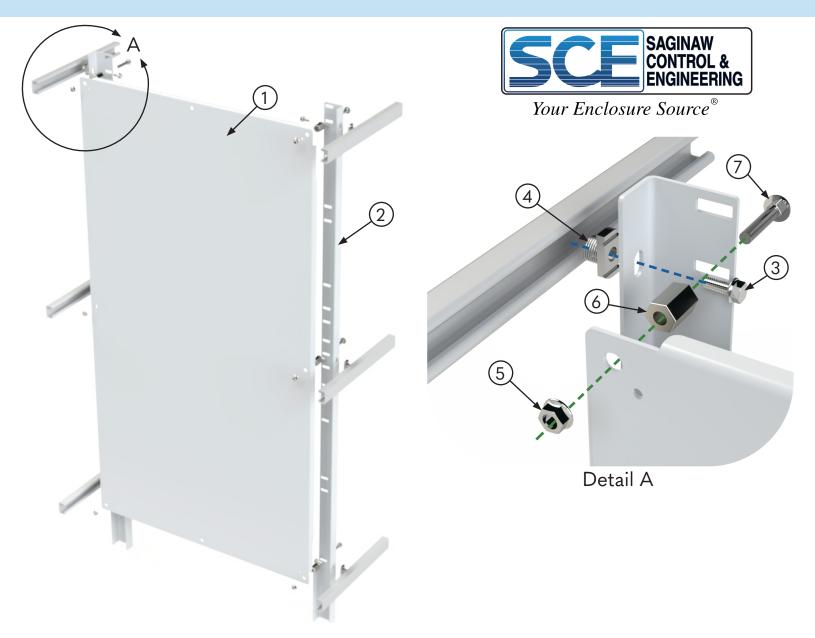

## **HD PANEL SUPPORT IN SINGLE DOOR FS**

| ltem | Part Name             |
|------|-----------------------|
| 1    | Full Panel            |
| 2    | HD Panel Supports     |
| 3    | Serrated Flanged Bolt |
| 4    | Channel Nut           |
| 5    | Serrated Flanged Nuts |
| 6    | Coupling Nut          |
| 7    | Carriage Bolt         |

## Installation Instructions

Step 1: Attach heavy-duty panel supports (item 2) to mounting channels inside enclosure using channel nuts and bolts (items 3 & 4).

Step 2: Attach coupling nuts and carriage bolts (item 6 & 7) tightly to panel support angles where needed. Use 4 per half panel, 6 per full panel.

Step 3: Install panel(s) (item 1) using serrated flanged nuts (item 5).

048.pdf